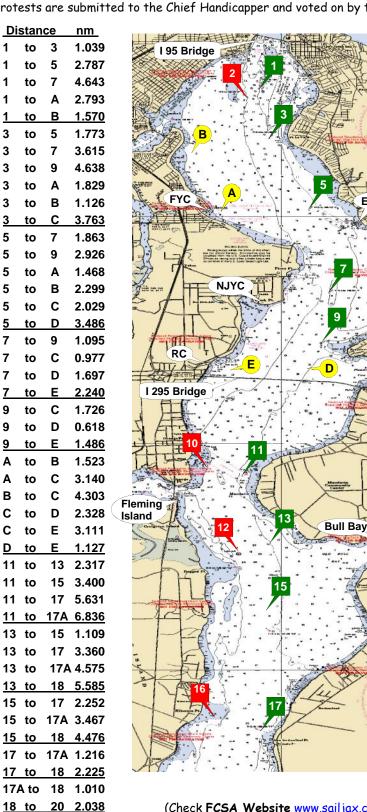

#### 7.0 COURSE

7.1 The Course will start at or near Green Marker 5 of the St Johns River be published in the Sailing Instructions or as changes thereto and signaled on the water by VHF or white board. Monitor VHF 72 before the race for any last minute changes. See Map Below for reference.

From 2011 USCG Light List

Green 1 N 30º 17.813 W 81º 40.411

Red 2 N 30º 17.628 W 81º 40.635

Green 3 N 30º 16.780 W 81º 40.259

Green 5 N 30º 15.142 W 81º 39.466

**FFYC** 

Green 7 N 30º 13.305 W 81º 39.077

Green 9 N 30º 12.216 W 81º 39.237

Red 10 N 30º 09.513 W 81º 41.399

Green 11 N 30º 09.305 W 81º 40.794

Red 12 N 30° 07.240 W 81° 40.800

Green 13 N 30º 07.036 W 81º 40.224

Green 15 N 30º 05.926 W 81º 40.283

Red 16

N 30° 04.038 W 81° 41.254

Green 17 N 30º 03.671 W 81º 40.393

Green 17A N 30º 02.457 W 81º 40.522

Red 18 N 30º 01.445 W 81º 40.551

Green 19 N 30º 01.335 W 81º 40.279

Red 20 N 29º 59.822 W 81º 39.126 FCSA offers three series of PHRF races: the Spring Series Trophy, the Fall Series Trophy, and the Offshore Trophy. When a rated sailboat is entered in a club race, noted as a FCSA points race, the boat is competing for a club trophy for that race and points toward the annual trophy for the series.

Trophies divided by Spinnaker, Non-Spinnaker, and Cruising classes. All competitors must have a current FCSA PHRF rating and be a member of one of the seven FCSA member clubs.

Race Can "C" Also From 2011 N 30º 13.564 **USCG Light List** W 81º 37.989 Race Can "D" Race Can "A" N 30º 11.648 N 30º 15.090 W 81º 41.160 W 81º 39.522 Race Can "B" Race Can "E" N 30º 16.581 N 30º 11.648 W 81º 41.539 W 81º 40.822