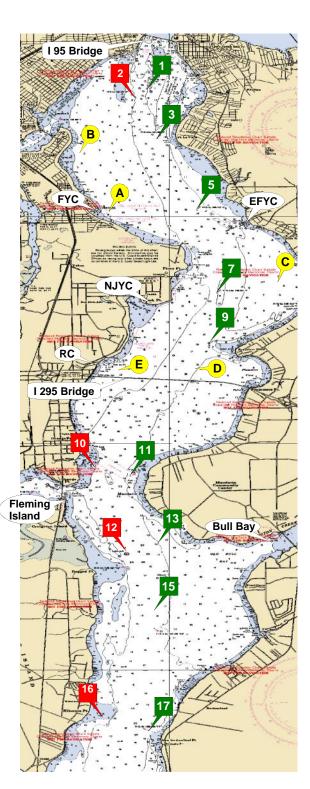

#### Race Day Schedule:

Saturday, 12/17/2016: 10:00 A.M. – Registration;

11:00 A.M. – Skippers Meeting; 11:55 A.M. – 5 Minute Warning Signal Race Start will be at or near Green Marker 5 of the St Johns River.

#### Course:

Will start at or near Green Marker 5. The actual course will be published in the Sailing Instructions or as changes thereto and signaled on the water by VHF or white board (last two options being the most likely scenarios). Just show up and we'll tell you where to go!

#### **4.0 SCHEDULE OF EVENTS**

4.1 Saturday, December 17: 10:00 A.M. Registration at or near Green Marker 5; 11:00 Competitors Meeting; 11:55 A.M. Five Minute Warning Signal

#### 7.0 COURSE

7.1 The Course will start at or near Green Marker 5 of the St Johns River be published in the Sailing Instructions or as changes thereto and signaled on the water by VHF or white board. Monitor VHF 72 before the race for any last minute changes. See Map Below for reference.

Refer to Race Announcement for entry fee and registration instructions.

| Distance        |          |          | nm             |  |
|-----------------|----------|----------|----------------|--|
| 1               | to       | 3        | 1.039          |  |
| 1               | to       | 5        | 2.787          |  |
| 1               | to       | 7        | 4.643          |  |
| 1               | to       | Α        | 2.793          |  |
| 1_              | to       | <u>B</u> | <u>1.570</u>   |  |
| 3               | to       | 5        | 1.773          |  |
| 3               | to       | 7        | 3.615          |  |
| 3               | to       | 9        | 4.638          |  |
| 3               | to       | A        | 1.829          |  |
| 3               | to       | В        | 1.126          |  |
| 3               | to       | <u>C</u> | 3.763<br>4.863 |  |
| 5<br>5          | to       | 7<br>9   | 1.863<br>2.926 |  |
| 5               | to<br>to | A        | 1.468          |  |
| 5               | to       | В        | 2.299          |  |
| 5               | to       | С        | 2.029          |  |
| 5<br>5          | to       | D        | 3.486          |  |
| 7               | to       | 9        | 1.095          |  |
| 7               | to       | C        | 0.977          |  |
| 7               | to       | D        | 1.697          |  |
| 7               | to       | E        | 2.240          |  |
| 9               | to       | С        | 1.726          |  |
| 9               | to       | D        | 0.618          |  |
| 9               | to       | E        | 1.486          |  |
| Ā               | to       | В        | 1.523          |  |
| Α               | to       | С        | 3.140          |  |
| В               | to       | С        | 4.303          |  |
| С               | to       | D        | 2.328          |  |
| С               | to       | Е        | 3.111          |  |
| D               | to       | Е        | 1.127          |  |
| 11              | to       | 13       | 2.317          |  |
| 11              | to       | 15       | 3.400          |  |
| 11              | to       | 17       | 5.631          |  |
| <u>11</u>       | to       | 17A      | 6.836          |  |
| 13              | to       | 15       | 1.109          |  |
| 13              | to       | 17       | 3.360          |  |
| 13              | to       | 17A      | 4.575          |  |
| <u>13</u>       | to       | 18       | 5.585          |  |
| 15              | to       | 17       | 2.252          |  |
| 15              | to       | 17A      | 3.467          |  |
| <u>15</u>       | to       | 18       | <u>4.476</u>   |  |
| 17              | to       | 17A      | 1.216          |  |
| <u>17</u>       |          | 18       |                |  |
| 17A to 18 1.010 |          |          |                |  |
| <u>18</u>       | to       | 20       | 2.038          |  |

From 2011 USCG Light List

Green 1 N 30º 17.813 W 81º 40.411

#### Red 2

N 30° 17.628 W 81° 40.635

Green 3 N 30º 16.780 W 81º 40.259

Green 5 N 30º 15.142 W 81º 39.466

Green 7 N 30º 13.305 W 81º 39.077

Green 9 N 30º 12.216 W 81º 39.237

#### **Red 10**

N 30° 09.513 W 81° 41.399

Green 11 N 30º 09.305 W 81º 40.794

#### **Red 12**

N 30° 07.240 W 81° 40.800

Green 13 N 30º 07.036 W 81º 40.224

Green 15 N 30º 05.926 W 81º 40.283

#### Red 16

N 30° 04.038 W 81° 41.254

Green 17 N 30º 03.671 W 81º 40.393

Green 17A N 30º 02.457 W 81º 40.522

#### **Red 18**

N 30º 01.445 W 81º 40.551

Green 19 N 30º 01.335 W 81º 40.279

#### Red 20

N 29° 59.822 W 81° 39.126