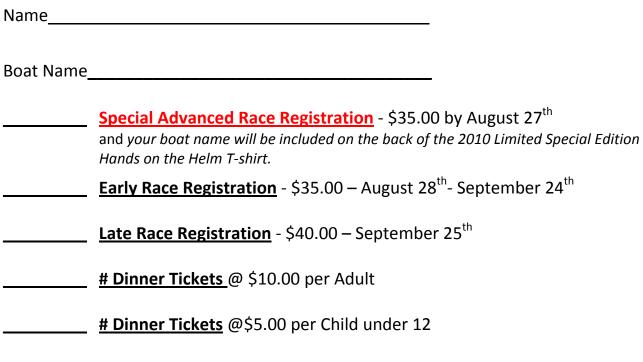

<u>SPECIAL ADVANCED REGISTRATION</u> - Register by August 27, 2010 and have your boat name included on the back of the 2010 Limited Special Edition Hands on the Helm 2010 T-shirt. - \$35.00

Early Race Registration is August 28th thru September 24th - \$35.00

Late Registration - Register day of the Race- Saturday, September 25th - \$40.00

Friday Dinner Tickets - \$10.00 per adult if received before September 24th

\$12.00 per adult at the door on September 24th

\$5.00 Children under 12