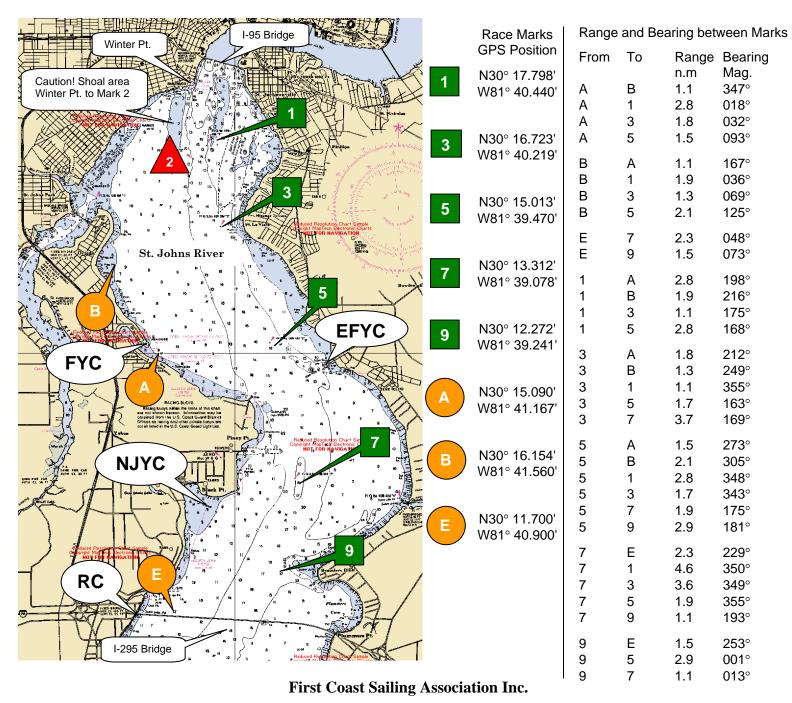

## Host:

EFYC=Epping Forest Yacht Club 739-7150 FYC=Florida Yacht Club 387-9683 NJYC=Navy Jax Yacht Club 778-0805 RC=Rudder Club 264-4094 FCSA=First Coast Sailing Association www.saijax.com NFCC=North Florida Cruising Club Bob McClemens 880-8364 or Tom Davis 292-0475 NFWSN=Northeast Florida Women's Sailing Network Neena Guidi 731-2926 SAYC=St Augustine Yacht Club (904)824-9725